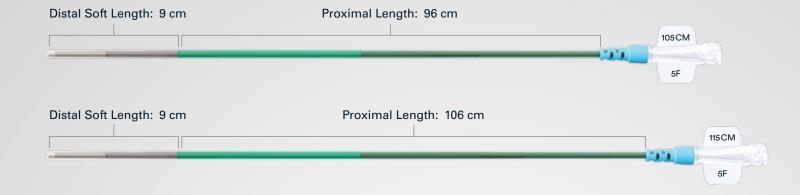

## EXcellent Trackability. EXtra Stability.

| SOFIA® EX Intracranial Support Catheter |                       |      |           |       |      |             |       |      |                  |                       |           |
|-----------------------------------------|-----------------------|------|-----------|-------|------|-------------|-------|------|------------------|-----------------------|-----------|
|                                         | Distal/Proximal<br>ID |      | Distal OD |       |      | Proximal OD |       |      | Usable<br>Length | Distal Soft<br>Length |           |
| Catalog Number                          | (in)                  | (mm) | (F)       | (in)  | (mm) | (F)         | (in)  | (mm) | (cm)             | (cm)                  | Tip Shape |
| ISC5105ST                               | 0.058                 | 1.47 | 5.2       | 0.068 | 1.73 | 5.4         | 0.071 | 1.80 | 105              | 9                     | Ctroight  |
| ISC5115ST                               | 0.058                 | 1.47 | 5.2       | 0.008 | 1.73 | 5.4         | 0.071 | 1.60 | 115              | 9                     | Straight  |