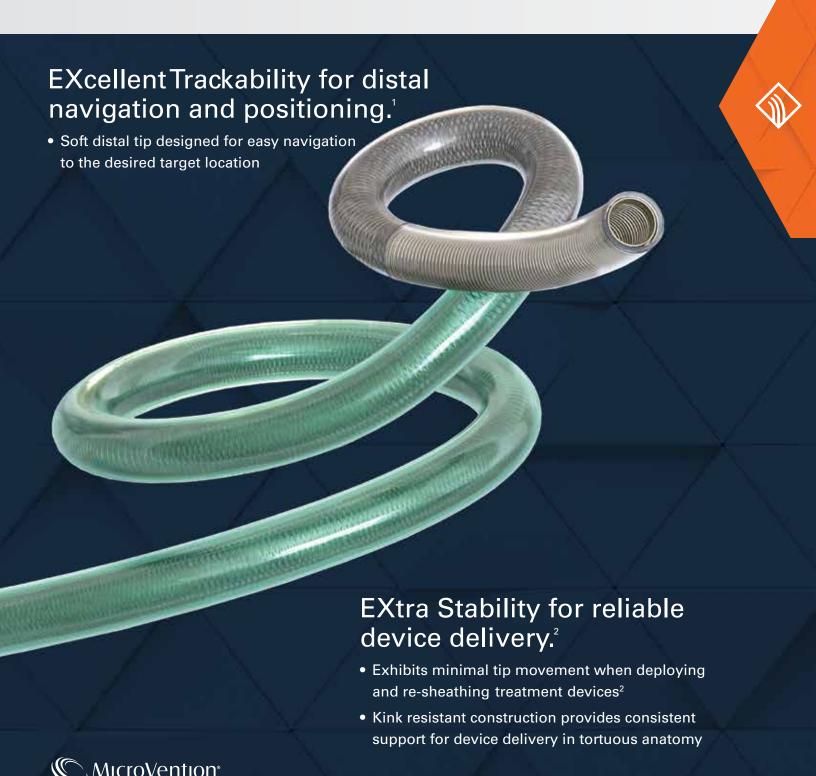

## EXcellent Trackability. EXtra Stability.

| SOFIA® EX Intracranial Support Catheter |                       |      |           |       |      |             |       |      |                  |                       |           |
|-----------------------------------------|-----------------------|------|-----------|-------|------|-------------|-------|------|------------------|-----------------------|-----------|
|                                         | Distal/Proximal<br>ID |      | Distal OD |       |      | Proximal OD |       |      | Usable<br>Length | Distal Soft<br>Length |           |
| Catalog Number                          | (in)                  | (mm) | (F)       | (in)  | (mm) | (F)         | (in)  | (mm) | (cm)             | (cm)                  | Tip Shape |
| ISC5105ST                               | 0.058                 | 1.47 | 5.2       | 0.068 | 1.73 | 5.4         | 0.071 | 1.80 | 105              | 9                     | Ctroight  |
| ISC5115ST                               | 0.058                 | 1.47 | 5.2       | 0.008 | 1.73 | 5.4         | 0.071 | 1.60 | 115              | 9                     | Straight  |