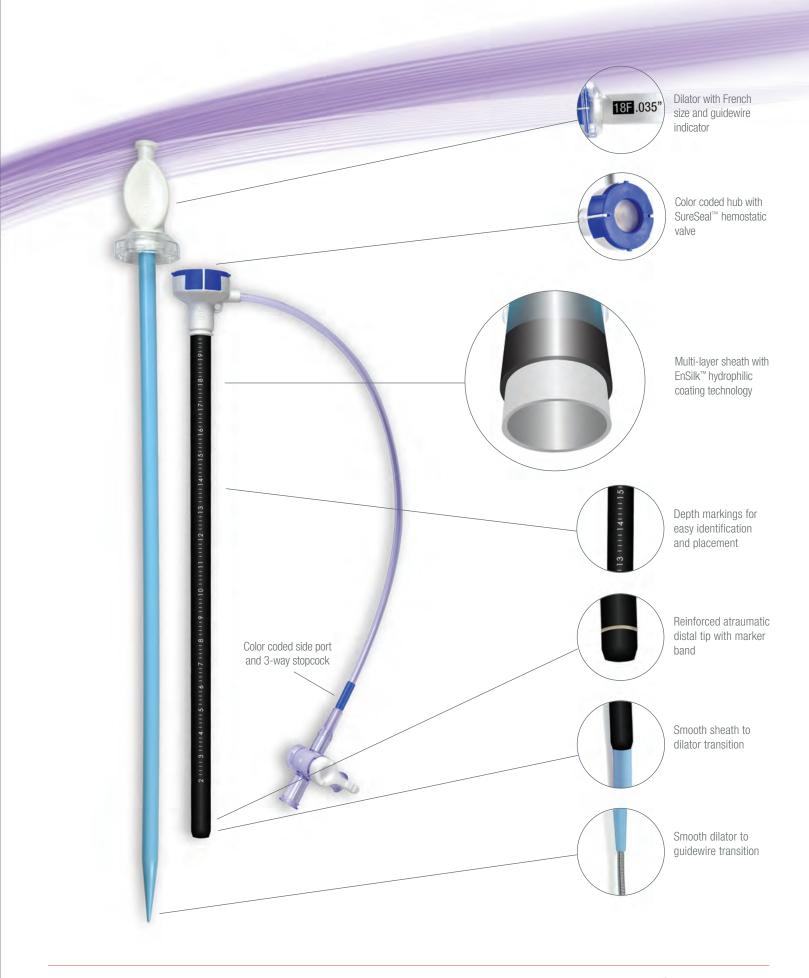

## Features:

- Reliable SureSeal<sup>™</sup> hemostatic valve technology to minimize blood loss and air embolism even with the insertion of several devices and wires
- Fluid-activated hydrophilic coated sheath, featuring Oscor's proprietary EnSilk™ coating, for exceptional sheath insertion and access
- Multi-layer sheath design provides exceptional kink resistance, while maintaining superb flexibility
- · Clear markings on sheath to indicate insertion depth
- Enhanced atraumatic distal sheath tip with radiopaque marker band for accurate positioning under fluoroscopy
- Dilator locks secure into sheath and accepts maximum guidewire up to 0.038"/0.96 mm