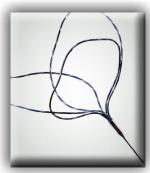

### **Delivery Catheter**

- 15° angled tip (6 Fr & 7 Fr sizes only) assists with navigation through tortuous anatomy
- Radiopaque band for increased visibility under fluoroscopy

Atrieve™ Vascular Snare being used for a guidewire pull through.