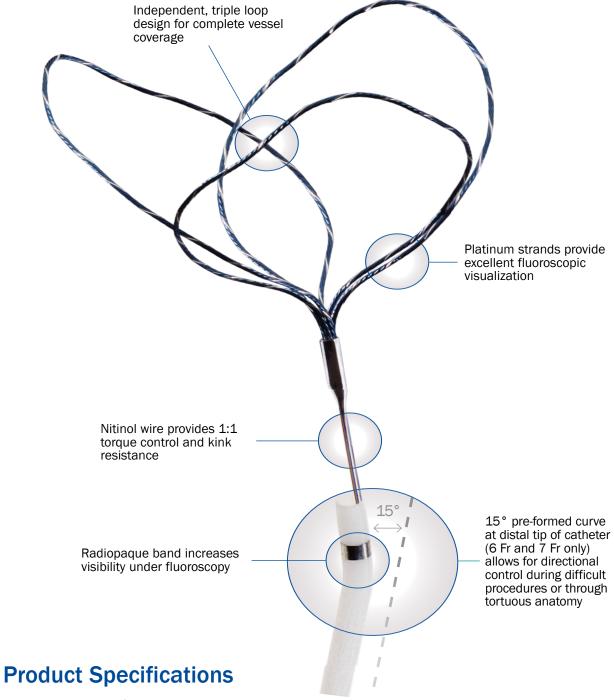

### **Loop Design**

- Multiple, independent, short profile loops with tips on each loop for complete vessel coverage
- Platinum strands to provide excellent fluoroscopic visualization

### Construction

- Shaft and loops made with nitinol wire for 1:1 torque control and kink resistance
- Three overlapping, independent loops allow for self-sizing to adjust to changing vessel diameter

### **Delivery Catheter**

- 15° angled tip (6 Fr & 7 Fr sizes only) assists with navigation through tortuous anatomy
- Radiopaque band for increased visibility under fluoroscopy

Atrieve™ Vascular Snare being used for a guidewire pull through.