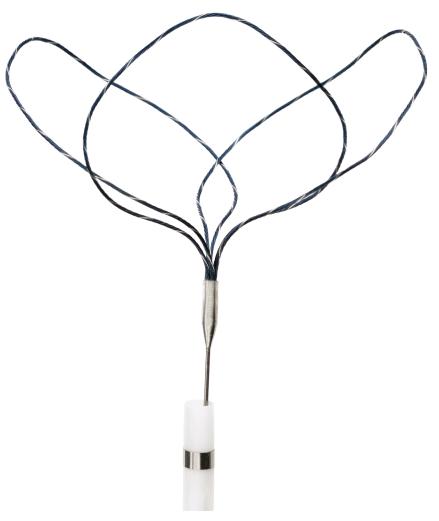

# **The Power of Three**

Three independent loops designed to maximize manipulation and retrieval of filters and other foreign bodies

PHYSICIAN'S SIGNATURE

The Atrieve<sup>™</sup> Vascular Snare Kit works as an extension of the physician's hand to capture foreign objects in a patient's vasculature. Designed to fit a range of vessel sizes, the presence of the three independent loops maximizes manipulation and retrieval of foreign bodies and provides a distinct advantage when working in confined spaces.

### **Loop Design**

- Multiple, independent, short profile loops with tips on each loop for complete vessel coverage
- Platinum strands to provide excellent fluoroscopic visualization

### Construction

- Shaft and loops made with nitinol wire for 1:1 torque control and kink resistance
- Three overlapping, independent loops allow for self-sizing to adjust to changing vessel diameter