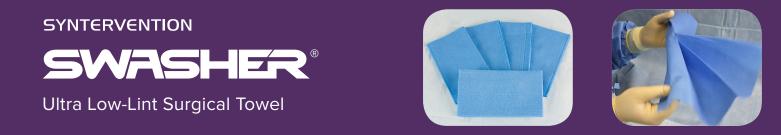

#### 89% Less Lint

- 89% less lint than standard cotton surgical towels.
- Place medical instruments on the SWASHER without worrying about contaminant transfer.

Simple lint roller test performed on cotton towel. Simple lint roller test performed on SWASHER.