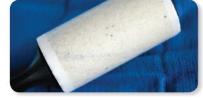

Cotton towel fibers found on guide wire.

Cotton towel fibers trapped on stent strut.