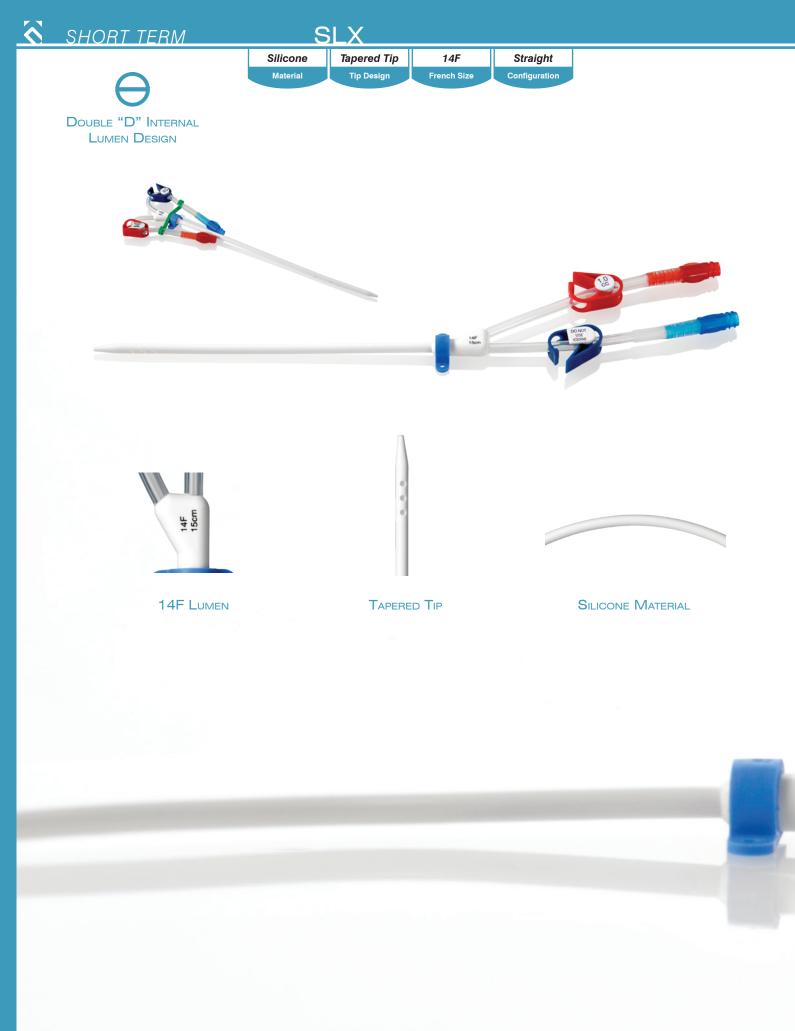

## SLX®

Indications for Use: The Medcomp<sup>®</sup> SLX Double Lumen Catheter can be utilized for temporary access for hemodialysis, hemoperfusion, or apheresis therapy. The cannula may be inserted via the Seldinger technique due to the inner Teflon stylet, increasing linear strength. The stylet is removed after insertion, leaving the soft silicone cannula in the body. The flexible silicone make-up conforms well to the vessel anatomy, resulting in higher patient tolerance during extended use.

SLX

BASIC SET CONTENTS:

(1) Catheter
 (1) Introducer Needle
 (1) Guidewire
 (2) Dilators

(1) Scalpel

(1) Peelable Introducer(1) Adhesive Wound Dressing

(2) End Caps(1) Hemo-Cath<sup>®</sup> Hub Clip

(1) 2-0 Suture