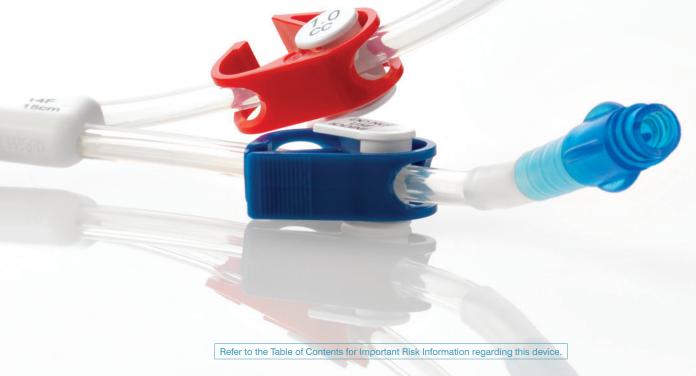

SLX

BASIC SET CONTENTS:

(1) Catheter
 (1) Introducer Needle
 (1) Guidewire
 (2) Dilators

(1) Scalpel

(1) Peelable Introducer(1) Adhesive Wound Dressing

(2) End Caps(1) Hemo-Cath<sup>®</sup> Hub Clip

(1) 2-0 Suture

MAX BARRIER TRAY CONTENTS:

(1) Catheter with Stylets (1) Introducer Needle (1) Guidewire (2) Dilators (1) Scalpel (1) Scalpel (1) Peelable Introducer (1) Adhesive Wound Dressing Adhesive Wound Dressing
 End Caps
 Hemo-Cath Hub Clip
 4" x 4" Gauze
 2" x 2" Gauze
 Chloraprep
 5cc Syringe
 Pre-Filled Saline Syringes
 2-0 Silk Suture
 Safety Hypodermic Needle (3) Safety Hypodermic Needles (1) Hemostat (1) Fenestrated Drape (1) 5cc Lidocaine (1) Filter Straw (1) Finter Straw
(1) Surgical Gloves
(1) Needle Stick Pad
(1) Steri-Strips (2) Face Mask (1) Lidocaine/Saline Stickers (1) Surgical Tape (1) XL Gown (1) AL Gowin(1) Bouffant Cap(1) Surgical Mask